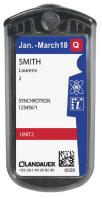

INLIGHT® Wholebody dosimeter

**GN detector for INLIGHT** 

GA detector for INLIGHT

ONYX® Ring dosimeter

TOPAZ® LoE dosimeter