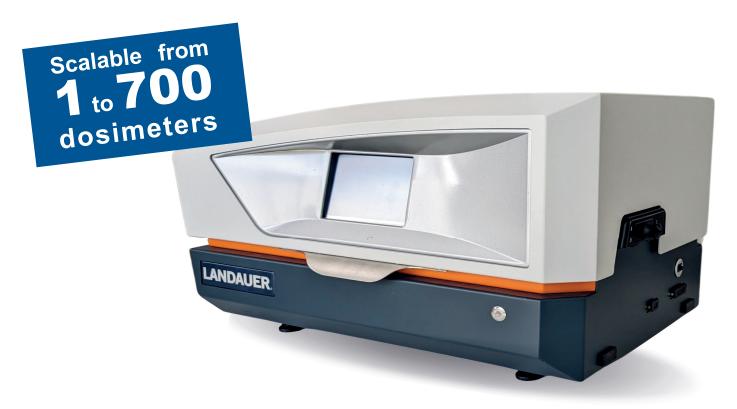

## NEW PRODUCT MANUAL READER OSLR1

The OSLR1 reader is the new manual reader designed for the processing of LANDAUER OSL dosimeters. It is compatible with INLIGHT wholebody dosimeters as well as the new ONYX ring and TOPAZ lens of eye dosimeters.

## MANUAL READER OSLR1

The OSLR1 can be used on site to measure the radiation dosimeters precisely and straight away.

- Scalable to OSLR50, 250 and 700 models
- Reading and annealing in a single unit
- Immediate results
- Reduced maintenance

## **GENERAL INFORMATION**

The OSLR1 is ideal for small size dosimetry laboratory. It can be used as well for occupational studies, area monitoring and radiological emergency. The annealing can be performed easily through the touch screen button.